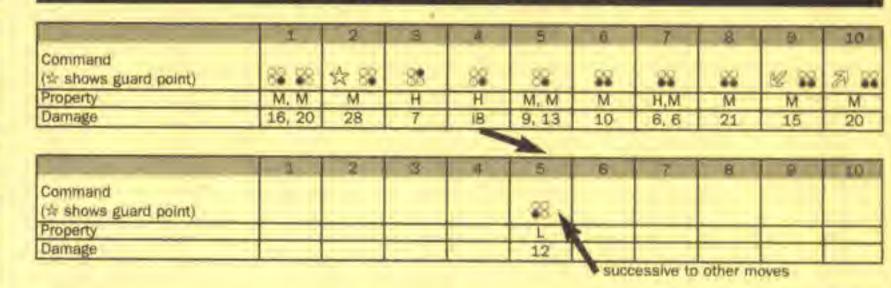

FIFA '99 ..... MEDIEVIL TENCHU..... TIBERIAN SUN ..... 74

FREEPLAY

TURN TO THE CENTRE PAGES FOR TIPS, CHARTS,

GOSSIP, AND OFFICIAL TEKKEN 3 MOVES LIST

| WIPEOUT 64          |
|---------------------|
| SIN                 |
| TOMB RAIDER         |
| KNOCKOUT KINGS      |
| MEGA MAN LEGENDS 36 |